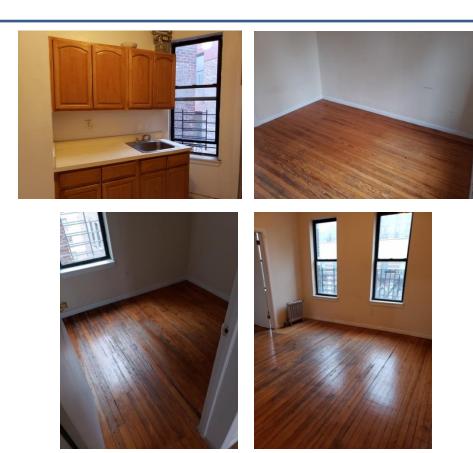

## Sample Pictures of Apartments for 61 East 97th Street

## **Three Bedroom**

Pictures are of Apt. 24 (Kitchen, Bedroom 1, Bedroom 2, Bedroom 3).

Note: These are samples pictures of the apartments and in some cases not all apartments contain the same features.