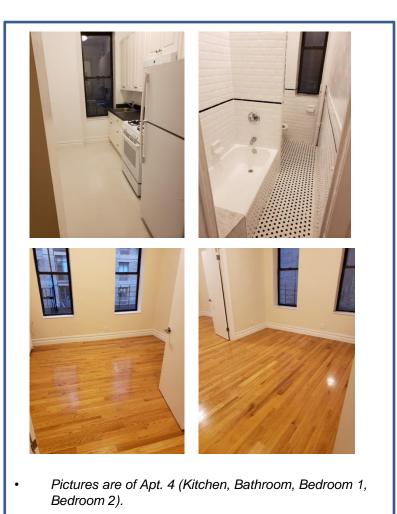

Real Estate Division

1249 Park Avenue, 1st Floor New York, NY 10029

Tel: (212) 659-9630

Fax: (212) 831-3093



ADDRESS: 61 EAST 97th STREET, NEW YORK, NY

LOCATION: E 97th Street between Madison and Park Avenue

YEAR BUILT: 1920

NUMBER OF STORIES: 6

UNIT TYPES: 2 Bedroom, 3 Bedroom

(subject to availability)

TYPE OF BUILDING: Non Doorman/Walk-up

LAUNDRY: None

PLAYGROUND: None

PARKING GARAGE: None

Subway access to #6 train. MTA bus service ACCESSIBILITY:

along main avenues and thoroughfares.

For further information email housing@mountsinai.org



ADDRESS: 61 EAST 97TH STREET, NEW YORK, NY 10029

2 BEDROOMS, TYPICAL AREA: 618 Sq. Ft.



## Sample Pictures of Apartments for 61 East 97th Street

## **Two Bedroom**

## **Three Bedroom**





Pictures are of Apt. 24 (Kitchen, Bedroom 1, Bedroom 2, Bedroom 3).

Note: These are samples pictures of the apartments and in some cases not all apartments contain the same features.