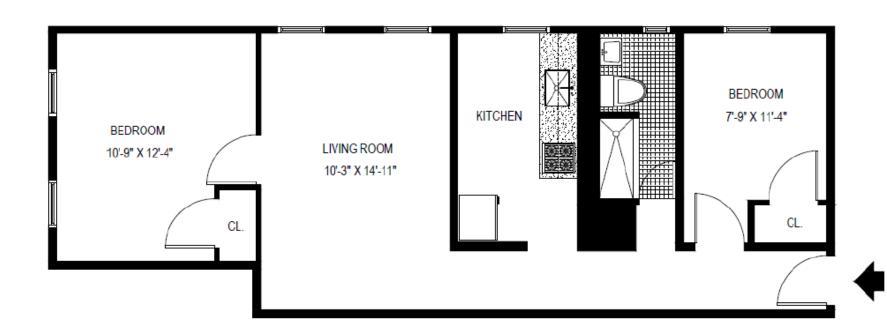

Subway access to #6 train. MTA bus service ACCESSIBILITY:

along main avenues and thoroughfares.

For further information email housing@mountsinai.org

ADDRESS: 61 EAST 97TH STREET, NEW YORK, NY 10029

2 BEDROOMS, TYPICAL AREA: 618 Sq. Ft.

## **Two Bedroom**